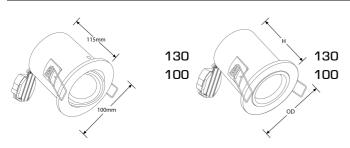

## Line Drawing Image

#### **Product Specs:**

| Luminaire Distribution | Direct  | Input Voltage     | 240~240V AC |
|------------------------|---------|-------------------|-------------|
| Input Frequency        | 50/60HZ | IP Rating         | IP20        |
| Fire Protection        | Yes     | Acoustic Rated    | Yes         |
| Overall Diameter (mm)  | 100     | Recess Depth (mm) | 155         |
| Cutout Diameter (mm)   | 90      | Lamp Base         | GU10        |
| Height (mm)            | 130     |                   |             |