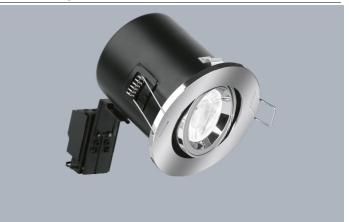

#### **Product Image:**

EFD™ GU10 Adjustable Lock Ring Aluminium Fire Rated Downlight