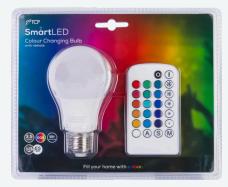

## Classic B22 / E27

768 differnt colours Lasts for up to 10 years (10000 hours) 3 programmed sequences 5 brightness settings Remote control included

Available in the B22 & E27 caps