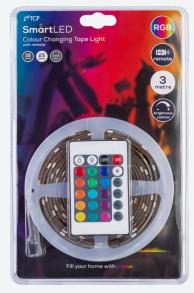

# Tape Light

768 differnt colours
3 metre length of flexible roll
Lasts for up to 10 years (10000 hours)
3 programmed sequences
5 brightness settings
Remote control included