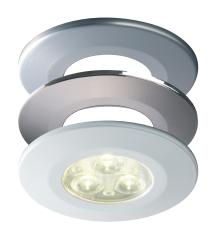

# H2 bezels

FEATURES

| Construction n | natorial |  |
|----------------|----------|--|

| PRODUCT DATA  |              |                           |  |
|---------------|--------------|---------------------------|--|
| Finish        | Product code | Description               |  |
| Brushed steel | RB359BS      | Round brushed steel bezel |  |
| Chrome        | RB359CR      | Round chrome bezel        |  |
| Matt white    | RB359MW      | Round matt white bezel    |  |

# FEATURES & BENEFITS

Twist & lock system makes interchanging bezels quick, clean and easy

Can be fitted after decoration is complete

Matt white and black bezels can be painted with a wide range of paints designed for domestic ceiling use

#### Round Bezel