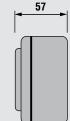

ter and is impact resistant. Masterseal Plus™ is easy to install and the large rocker switches and clip in modules make it easy to use, even when wearing heavy gloves.

#### **FEATURES**

- IP66 protected to BSEN 60529:1992+A2:2013
- Ideal for gardens, workshops, industry, commercial, public areas, farm buildings, ponds, pools etc
- Easy to install: fixed gasket, captive backed out terminal screws, clearly marked top access angled terminals, push fit knockouts and conduit entries, rear drill holes
- Improved catch eases opening and closing during use
- Manufactured from polycarbonate for impact protection
- · Large, easy to use rocker switches
- Wide range of switch modules and accessories make Masterseal Plus™ versatile
- Switch modules snap into position

#### **Dimensions (mm)**

# 95



### Fixing dimensions



#### Figure 1