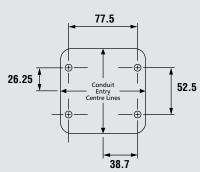

nt. Masterseal Plus™ is easy to install and the large rocker switches and clip in modules make it easy to use, even when wearing heavy gloves.

#### **FEATURES**

- IP66 protected to BSEN 60529:1992+A2:2013
- Ideal for gardens, workshops, industry, commercial, public areas, farm buildings, ponds, pools etc
- Easy to install: fixed gasket, captive backed out terminal screws, clearly marked top access angled terminals, push fit knockouts and conduit entries, rear drill holes
- Improved catch eases opening and closing during use
- Manufactured from polycarbonate for impact protection
- · Large, easy to use rocker switches
- Wide range of switch modules and accessories make Masterseal Plus™ versatile
- Switch modules snap into position

#### **Dimensions (mm)**

# 95



### Fixing dimensions



#### Figure 1