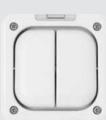

## Customer Configurable Grid – K56414

- Up to two wiring device modules may be selected from the MK Grid Plus modular range and fitted to the configurable grid enclosure.
- If a TV outlet is to be fitted in combination with a mains voltage device, then it is essential that the cabling and modules are isolated from each other.
- Grid modules are assembled into the front face of the front plate and clip firmly into position.
- 4. Two bezel mouldings are supplied. Select the appropriate bezel depending on whether one or two modules are fitted, locate in position and secure with the two screws provided as shown in Figure 1.

#### Figure 1