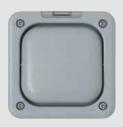

#### Description

A range of switches and enclosures specifically designed for use outdoors or in areas heavily exposed to dust and/or splashing water.

Constructed from extremely robust polycarbonate, the range is sealed to \*IP66 against dust, water and is impact resistant. Masterseal Plus™ is easy to install and the large rocker switches and clip in modules make it easy to use, even when wearing heavy gloves.

#### **FEATURES**

- IP66 protected to BSEN 60529:1992+A2:2013
- Ideal for gardens, workshops, industry, commercial, public areas, farm buildings, ponds, pools etc
- Easy to install: fixed gasket, captive backed out terminal screws, clearly marked top access angled terminals, push fit knockouts and conduit entries, rear drill holes
- Improved catch eases opening and closing during use
- Manufactured from polycarbonate for impact protection
- · Large, easy to use rocker switches
- Wide range of switch modules and accessories make Masterseal Plus™ versatile
- Switch modules snap into position