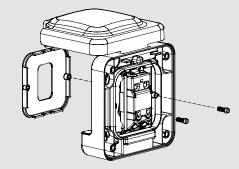

## Customer Configurable Grid – K56414

- Up to two wiring device modules may be selected from the MK Grid Plus modular range and fitted to the configurable grid enclosure.
- If a TV outlet is to be fitted in combination with a mains voltage device, then it is essential that the cabling and modules are isolated from each other.
- Grid modules are assembled into the front face of the front plate and clip firmly into position.
- 4. Two bezel mouldings are supplied. Select the appropriate bezel depending on whether one or two modules are fitted, locate in position and secure with the two screws provided as shown in Figure 1.

#### **Boxes**

Rear entry back boxes are supplied for surface mounted situations or flush mounting when used with Flush Mounting Bezels (56502). These boxes must also be used if cable or conduit enters the enclosure from the rear.