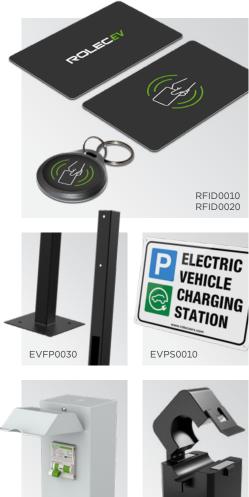

## **Options & accessories**

| Product              | Item                                                                                                                                        |
|----------------------|---------------------------------------------------------------------------------------------------------------------------------------------|
| Code                 | Description                                                                                                                                 |
| RFID0010             | RFID card                                                                                                                                   |
| RFID0020             | RFID fob                                                                                                                                    |
| EVFP0010             | WallPod galvanised steel mounting post - 1350mm                                                                                             |
| EVFP0030             | Zura / WallPod mounting post   Fits up to 2 chargers                                                                                        |
| EVFP0040             | WallPod plate for mounting post                                                                                                             |
| EVCB0020             | Root mount protection barrier – 48mm                                                                                                        |
| EVCB0040             | Surface mount protection barrier – 48mm                                                                                                     |
| EVPS0010             | EV parking sign – A4 landscape<br>(Other sizes are available)                                                                               |
| EVPP0100<br>EVPP0107 | 5m 32A Type 2 to Type 2 charging cable<br>10m 32A Type 2 to Type 2 charging cable<br>(Other cables are available, including Type 1 options) |
| EVIN0010             | 20A Single phase EV consumer unit with Type A RCBO                                                                                          |
| EVIN0015             | 40A Single phase EV consumer unit with Type A RCBO                                                                                          |
| EVRS0030             | Remote wall mount for Type 2 plug holster                                                                                                   |
| ACSR0125             | 100A up to $35 \text{mm}^2$ screened CT clamp with 10m cable                                                                                |