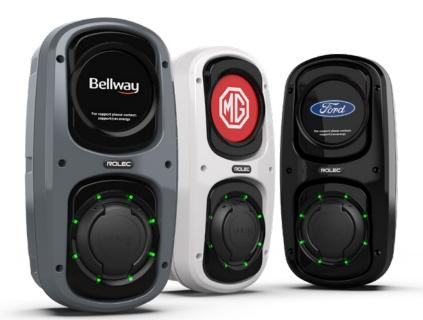

## Branding & colour options available

Rolec offer a bespoke chargepoint branding service; from logos & brand colours, to vinyl wraps. This can be arranged at time of order. Contact Rolec for details.

Brand names, logos and trademarks used herein remain the property of their respective owners. This listing of any firm or their logos is not intended to imply any endorsement or direct affiliation with Rolec Services Ltd. and is purely to demonstrate branding opportunities.