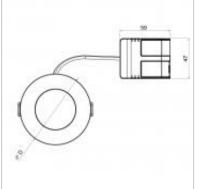

| 5.5W TEGO Slim IP65 Fire-Rated LED Downlight 2800K Brushed<br>Nickel Finish |                                                                                |
|-----------------------------------------------------------------------------|--------------------------------------------------------------------------------|
| Product Code                                                                | 711128                                                                         |
| International Model Number                                                  | FDS73100V0-dm+NI52+LA8125                                                      |
| Description                                                                 | 5.5W TEGO Slim IP65 Fire-Rated<br>LED Downlight 2800K Brushed<br>Nickel Finish |
| Watts                                                                       | 5.5W                                                                           |
| Colour temperature / CRI                                                    | 2800K                                                                          |
| Lumens (Im)                                                                 | 430                                                                            |
| Finish                                                                      | Brushed Nickel                                                                 |
| Dimmable                                                                    | Yes                                                                            |
| Hrs Lamp Life (max)                                                         | 25,000hrs L70 B50 at 25°C                                                      |
| Beam Angle                                                                  | 90°                                                                            |
| IP Rating                                                                   | IP65                                                                           |
| Input voltage                                                               | 220-240V                                                                       |
| Dimensions (Cutout HxD mm)                                                  | 70mm / 51mm / 83mm                                                             |
| Weight (g)                                                                  | 160g                                                                           |
| OperatingTemperature                                                        | -30°C to +40°C                                                                 |