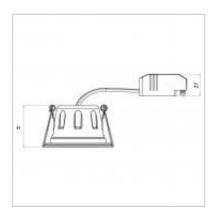

| 5.5W TEGO Slim IP65 Fire-Rated LED Downlight 2800K Brushed<br>Nickel Finish |                                                                                |
|-----------------------------------------------------------------------------|--------------------------------------------------------------------------------|
| Product Code                                                                | 711128                                                                         |
| International Model Number                                                  | FDS73100V0-dm+NI52+LA8125                                                      |
| Description                                                                 | 5.5W TEGO Slim IP65 Fire-Rated<br>LED Downlight 2800K Brushed<br>Nickel Finish |
| Watts                                                                       | 5.5W                                                                           |
| Colour temperature / CRI                                                    | 2800K                                                                          |
| Lumens (Im)                                                                 | 430                                                                            |
| Finish                                                                      | Brushed Nickel                                                                 |
| Dimmable                                                                    | Yes                                                                            |
| Hrs Lamp Life (max)                                                         | 25,000hrs L70 B50 at 25°C                                                      |
| Beam Angle                                                                  | 90°                                                                            |
| IP Rating                                                                   | IP65                                                                           |
| Input voltage                                                               | 220-240V                                                                       |
| Dimensions (Cutout HxD mm)                                                  | 70mm / 51mm / 83mm                                                             |
| Weight (g)                                                                  | 160g                                                                           |
| OperatingTemperature                                                        | -30°C to +40°C                                                                 |