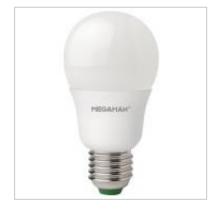

The Megaman LED Classic has an intelligent heat sink design for a sleek classic shape. The lamp has even light distribution with 330° illumination.

| 9.5W OPAL CLASSIC E27 ECONOMY LED 2800K |                                            |
|-----------------------------------------|--------------------------------------------|
| Product Code                            | 143316                                     |
| International Model Number              | LG7109.5                                   |
| Description                             | 9.5W OPAL CLASSIC E27<br>ECONOMY LED 2800K |
| Watts                                   | 9.5W                                       |
| Lamp Base                               | E27                                        |
| Hrs Lamp Life (max)                     | 15,000                                     |
| Colour Temp                             | 2800K                                      |
| CRI                                     | 80                                         |
| Lumens (lm)                             | 810                                        |
| Dimming                                 | No                                         |
| Weight (g)                              | 30                                         |
| Dimensions (L x Dia mm)                 | 109x60                                     |
| Operating Temperature                   | 30°C to +40°C                              |