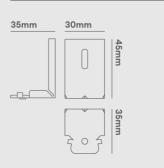

#### **INSTALLATION INFORMATION**

| Construction Material | Steel, painted |
|-----------------------|----------------|
| Weight                | 0.15 Kg        |
|                       |                |

#### Features & benefits

Allows low-bays to be firmly mounted on ceilings

Easy installation

Supplied with 4 mounting brackets

Fixing screws not supplied