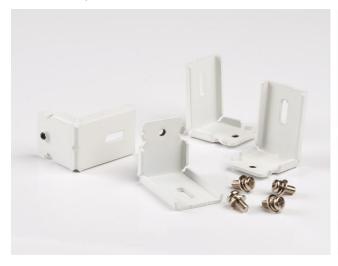

#### **INSTALLATION INFORMATION**

| Construction Material | Steel, painted |
|-----------------------|----------------|
| Weight                | 0.15 Kg        |
|                       |                |

#### **USE WITH**

No accessories required

### **PRODUCT CODES**

|       | Finish | Description                  | Characteristic 1    |
|-------|--------|------------------------------|---------------------|
| LBACM | White  | Low Bay Surface Mounting Kit | White Painted Steel |

#### Features & benefits

Allows low-bays to be firmly mounted on ceilings

Easy installation

Supplied with 4 mounting brackets

Fixing screws not supplied