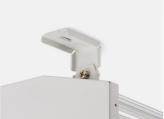

#### Features & benefits

Allows low-bays to be firmly mounted on ceilings

Easy installation

Supplied with 4 mounting brackets

Fixing screws not supplied