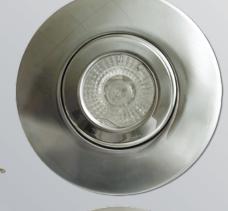

## MAINS / LOW VOLTAGE CEILING DOWNLIGHT CONVERTERS

- Pressed steel construction Fitting is rated at 50W max
- Supplied with ceramic GU10 & GU5.3 lampholders
- Pre-wired with low voltage lampholder, GU10 lampholder option also included
- Hole cut out 70-140mm: replaces a wide range of outdated downlights
- Shallow profile: neat, unobtrusive solution
- Converts traditional mains R50, R64 and R80 downlight and eyeball
- dimensions to modern GU10 or low voltage lighting: allows use of modern light source without expensive repairs & decoration

| Code   | Colour          | Wattage | IP<br>Rating | Hole Cut<br>Out Size | MOM /<br>OPQ |
|--------|-----------------|---------|--------------|----------------------|--------------|
| CR80CR | Polished Chrome | 50W Max | IP20         | 70mm<br>-140mm       | 5 / 40       |
| CR80SN | Brushed Nickel  |         |              |                      |              |
| CR80WH | White           |         |              |                      |              |