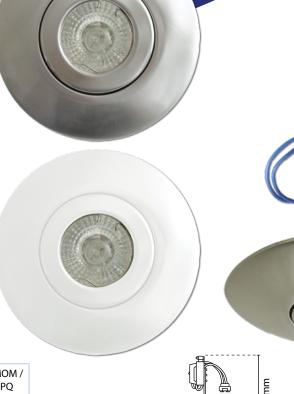

## MAINS / LOW VOLTAGE CEILING DOWNLIGHT CONVERTERS

- Pressed steel construction Fitting is rated at 50W max
- Supplied with ceramic GU10 & GU5.3 lampholders
- Pre-wired with low voltage lampholder, GU10 lampholder option also included
- Hole cut out 70-140mm: replaces a wide range of outdated downlights
- Shallow profile: neat, unobtrusive solution
- Converts traditional mains R50, R64 and R80 downlight and eyeball
- dimensions to modern GU10 or low voltage lighting: allows use of modern light source without expensive repairs & decoration

| Code   | Colour          | Wattage | IP<br>Rating | Hole Cut<br>Out Size | MOM /<br>OPQ |
|--------|-----------------|---------|--------------|----------------------|--------------|
| CR80CR | Polished Chrome | 50W Max | IP20         | 70mm<br>-140mm       | 5 / 40       |
| CR80SN | Brushed Nickel  |         |              |                      |              |
| CR80WH | White           |         |              |                      |              |