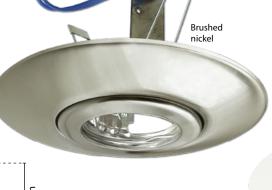

## MAINS / LOW VOLTAGE CEILING DOWNLIGHT CONVERTERS

- Pressed steel construction Fitting is rated at 50W max
- Supplied with ceramic GU10 & GU5.3 lampholders
- Pre-wired with low voltage lampholder, GU10 lampholder option also included
- Hole cut out 70-140mm: replaces a wide range of outdated downlights
- Shallow profile: neat, unobtrusive solution
- Converts traditional mains R50, R64 and R80 downlight and eyeball
- dimensions to modern GU10 or low voltage lighting: allows use of modern light source without expensive repairs & decoration

| Code   | Colour          | Wattage | IP<br>Rating | Hole Cut<br>Out Size | MOM /<br>OPQ |
|--------|-----------------|---------|--------------|----------------------|--------------|
| CR80CR | Polished Chrome | 50W Max | IP20         | 70mm<br>-140mm       | 5 / 40       |
| CR80SN | Brushed Nickel  |         |              |                      |              |
| CR80WH | White           |         |              |                      |              |