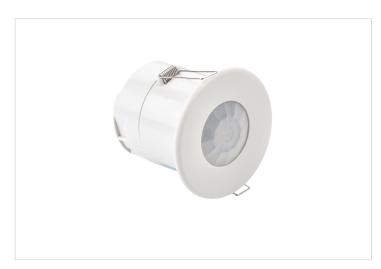

#### **CP ELECTRONICS**

CP Electronics Basic Switching Low Profile IP40 Ceiling Flush Mounted PIR Occupancy Sensor

REF. GEFL | EAN. 5012774629269

A simple to install PIR sensor for small projects working to a budget

#### **Product description**

- Presence detection and lux level sensing auto on, auto off
- Works with any type of lamp, including LED
- Adjust time delay and lux settings via pots
- Integral power supply
- · Suitable for lighting, heating or ventilation

#### Description

GEFL - Key features of Basic Switching detectors include: Switching with lux level sensing (manual adjustment) Time delay function (manual adjustment)