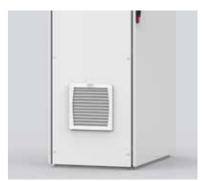

## Exhaust filter, outdoor version, EFAP

| Description:       | working with filter fans<br>us time because are i<br>The hinged front cove<br>replacement. The nev | Exhaust filter to be used for natural ventilation, or for forced ventilation<br>working with filter fans EFP. nVent HOFFMAN exhaust filters save<br>us time because are installed with a clickin system without screws.<br>The hinged front cover can be easily opened for quick and easy filter<br>replacement. The new filter mat gives longer life with a low pressure<br>drop because of special construction. |               |  |
|--------------------|----------------------------------------------------------------------------------------------------|--------------------------------------------------------------------------------------------------------------------------------------------------------------------------------------------------------------------------------------------------------------------------------------------------------------------------------------------------------------------------------------------------------------------|---------------|--|
| Material:          |                                                                                                    | Front cover made of injection-moulded thermoplastic, self-extinguishing, UL94V0. UV resistance.                                                                                                                                                                                                                                                                                                                    |               |  |
| Temperature range: | -40 °C to +55 °C.                                                                                  | -40 °C to +55 °C.                                                                                                                                                                                                                                                                                                                                                                                                  |               |  |
| Protection:        | IP 55   TYPE 12.                                                                                   | IP 55   TYPE 12.                                                                                                                                                                                                                                                                                                                                                                                                   |               |  |
| Finish:            | RAL 7035.                                                                                          | RAL 7035.                                                                                                                                                                                                                                                                                                                                                                                                          |               |  |
| Approvals:         | CE, EAC, cRUus_UL                                                                                  | CE, EAC, cRUus_UL Recognized.                                                                                                                                                                                                                                                                                                                                                                                      |               |  |
| Pack quantity:     | One exhaust filter.                                                                                |                                                                                                                                                                                                                                                                                                                                                                                                                    |               |  |
| Filter mat (EN779) | Filtration efficiency (%)                                                                          | Cut-out (mm)                                                                                                                                                                                                                                                                                                                                                                                                       | Item no.      |  |
| G4                 | >90                                                                                                | 125 × 125                                                                                                                                                                                                                                                                                                                                                                                                          | EFAP200R5     |  |
| G4                 | >90                                                                                                | 177 × 177                                                                                                                                                                                                                                                                                                                                                                                                          | EFAP220R5     |  |
| G4                 | >90                                                                                                | 223 × 223                                                                                                                                                                                                                                                                                                                                                                                                          | EFAP250-300R5 |  |
| G4                 | >90                                                                                                | 291 × 291                                                                                                                                                                                                                                                                                                                                                                                                          | EFAP500-700R5 |  |