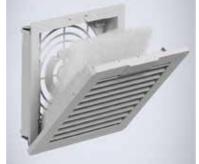

## Exhaust filter, EFA

| Description:       | Exhaust filter to be used for natural ventilation, or for forced ventilation<br>working with filter fans EF. nVent HOFFMAN exhaust filters save us<br>time because are installed with a click-in system without screws.<br>The hinged front cover can be easily opened for quick and easy filter<br>replacement. |
|--------------------|------------------------------------------------------------------------------------------------------------------------------------------------------------------------------------------------------------------------------------------------------------------------------------------------------------------|
| Material:          | Front cover made of injection-moulded thermoplastic, self-extinguishing, UL94V0.                                                                                                                                                                                                                                 |
| Temperature range: | -40 °C to +55 °C.                                                                                                                                                                                                                                                                                                |
| Protection:        | IP 54   TYPE 12.                                                                                                                                                                                                                                                                                                 |
| Finish:            | RAL 7035.                                                                                                                                                                                                                                                                                                        |
| Approvals:         | CE, EAC, cRUus_UL Recognized.                                                                                                                                                                                                                                                                                    |
| Pack quantity:     | One exhaust filter                                                                                                                                                                                                                                                                                               |