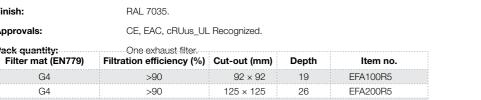

## Exhaust filter, EFA

| Description:       | Exhaust filter to be used for natural ventilation, or for forced ventilation<br>working with filter fans EF. nVent HOFFMAN exhaust filters save us<br>time because are installed with a click-in system without screws.<br>The hinged front cover can be easily opened for quick and easy filter<br>replacement. |
|--------------------|------------------------------------------------------------------------------------------------------------------------------------------------------------------------------------------------------------------------------------------------------------------------------------------------------------------|
| Material:          | Front cover made of injection-moulded thermoplastic, self-extinguishing, UL94V0.                                                                                                                                                                                                                                 |
| Temperature range: | -40 °C to +55 °C.                                                                                                                                                                                                                                                                                                |
| Protection:        | IP 54   TYPE 12.                                                                                                                                                                                                                                                                                                 |
| Finish:            | RAL 7035.                                                                                                                                                                                                                                                                                                        |
| Approvals:         | CE, EAC, cRUus_UL Recognized.                                                                                                                                                                                                                                                                                    |
| Pack quantity:     | One exhaust filter                                                                                                                                                                                                                                                                                               |

| G4 | >90 | 92 × 92   | 19 | EFA100R5     |
|----|-----|-----------|----|--------------|
| G4 | >90 | 125 × 125 | 26 | EFA200R5     |
| G4 | >90 | 177 × 177 | 34 | EFA220R5     |
| G4 | >90 | 223 × 223 | 38 | EFA250-300R5 |
| G3 | >90 | 291 × 291 | 39 | EFA500-700R5 |
|    |     |           |    |              |