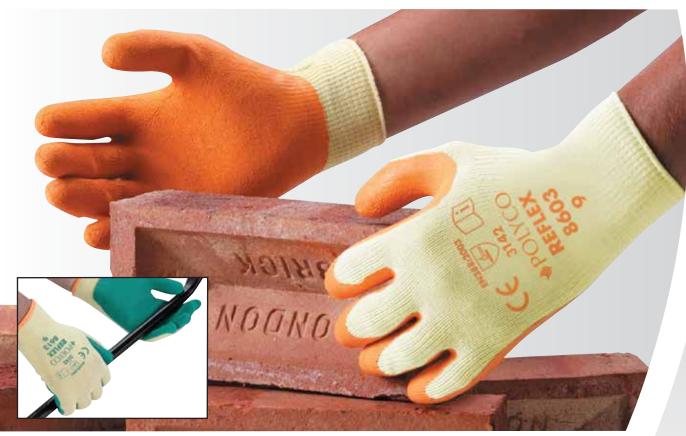

# Reflex® from Polyco is a general handling seamless knitted polycotton glove with a crinkle latex palm coating that provides excellent grip in both wet and dry conditions.

The original glove from Polyco's renowned Reflex® range, it is as popular today as when it was first launched. The glove's quality and high performance shines through from the moment it is worn. The polycotton liner is both soft and breathable, and extends to an elasticated knit wrist that ensures a secure fit and keeps the hands free of dust and debris. The crinkle latex palm coating safeguards the wearer from mechanical hazards and is especially abrasion and tear resistant. It also provides excellent wet and dry grip and is highly elastic making it extremely flexible thereby allowing for prolonged use with minimal hand fatigue. A very comfortable glove with excellent grip, the Reflex® is a great choice for general handling duties. Available with a choice of orange or green latex palm coating.

| Size | Orange | Green |  |
|------|--------|-------|--|
| 8    | 8602   | 8612  |  |
| 9    | 8603   | 8613  |  |
| 10   | 8604   | 8614  |  |