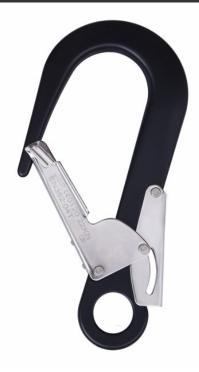

# Aluminium Scaffolding Hook

Aluminium Scaffolding Hook / FAR0901

## DESCRIPTION

Auto closing and auto locking type aluminium scaffold hook in aluminium alloy silver. Breaking load 22kN.

## OPTIONS

**Aluminium Scaffolding Hook (FAR0901)** 

SAFETY STANDARDS

EN 362

#### **SPECIFICATIONS**

Material Aluminium Alloy

Gate Opening 60mm

Product Weight 480g