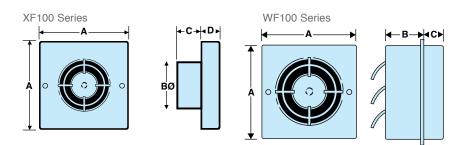

### **Dimensions (mm)**

switched live

| PRODUCT  | Α   | В   | С  | D  |  |
|----------|-----|-----|----|----|--|
| XF100    | 163 | 98Ø | 45 | 30 |  |
| WF100    | 163 | 60  | 30 |    |  |
| XF100TSS | 163 | 98  | 10 |    |  |