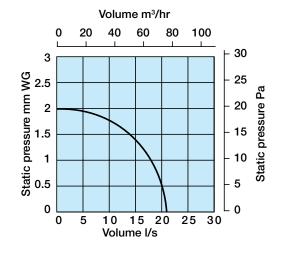

### Performance Graph

XF/WF100 Series 85m3/hr, 23 l/s

### **Additional Data**

**100mm (4") Range** Maximum pressure: 20 p.a. Fan speed: 2400 r.p.m. Sound volume: 41.0 dB(A) Maximum operating temperature: 40°C.