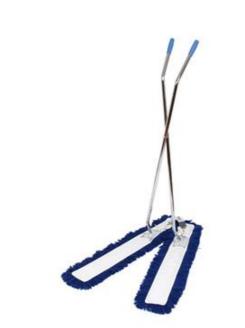

## Synthetic V Sweeper Complete

Item No. 102303

A V shaped sweeper mop designed to pick up dust and dirt. The 100cm long heads can be extended from closed position to 1.6m wide to cover large floor areas. Blue only.

## DESCRIPTION

A V shaped sweeper mop designed to pick up dust and dirt.

The 100cm long heads can be extended from closed position to 1.6m wide to cover large floor areas. Blue only.