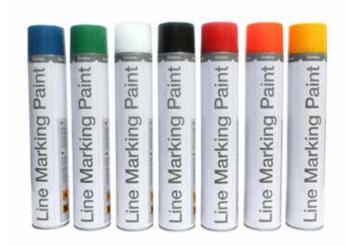

### Line Marking Paint

#### Long-lasting permanent line paint

- Hardwearing permanent line marking paint.
- · Fast-drying in a choice of colours.
- · Suitable for use on concrete, tarmac and composites.
- · Internal and external use CFC free aerosol.

## Technical Specification

Country of Origin: China

| Permanent | Black     | Blue      | Red       | Green     |
|-----------|-----------|-----------|-----------|-----------|
| 750ml     | QLL00001P | QLL00002P | QLL00003P | QLL00004P |
|           | Grey      | Yellow    | White     | Orange    |
|           | QLL00005P | QLL00007P | QLL00013P | QLL00017P |
| Temporary | Black     | Blue      | Red       | Green     |
| 750ml     | QLT00001P | QLT00002P | QLT00003P | QLT00004P |
|           | Grey      | Yellow    | White     | Orange    |
|           | QLT00005P | QLT00007P | QLT00013P | QLT00017P |
| Survey    | Black     | Blue      | Red       | Green     |
| 750ml     | QLS00001P | QLS00002P | QLS00003P | QLS00004P |
|           | Grey      | Yellow    | White     | Orange    |
|           | QLS00005P | QLS00007P | QLS00013P | QLS00017P |