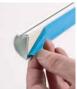

- Micro profile, only 16x8mm (WxH)
- Patented hinge & click-lock lid
- Paintable
- Smooth-Fit accessories available for perfect finish
- 'Easy to install, looks great!'
- Self-adhesive
- Fully safety tested and certified to BS EN 50085-1:2005

## **Product Specification**

| Production method     | Single piece design, produced in one single process by extrusion                                               |  |
|-----------------------|----------------------------------------------------------------------------------------------------------------|--|
| PVC base & lid        | <ul> <li>Light weight, easy to handle &amp; cut</li> <li>Self-extinguishing</li> <li>Can be drilled</li> </ul> |  |
|                       |                                                                                                                |  |
| Elastomer hinge       | <ul> <li>Effectively bonds base &amp; lid - lid cannot detach</li> <li>Impact absorbing</li> </ul>             |  |
|                       | Can be opened & closed thousands of times                                                                      |  |
| Available colours     | White • Magnolia • Black • Aluminium Effect • Wood Effect                                                      |  |
| UV stabilised         | Will not discolour or turn brittle in sunlight                                                                 |  |
| Operating temperature | • Stable between -30°C upto +60°C                                                                              |  |
| ½ round design        | • No sharp edges                                                                                               |  |
|                       | <ul> <li>Enables subtle aesthetics</li> <li>Blends above skirting</li> </ul>                                   |  |
| External dimensions   | • 16mm x 8mm (w x h) - The smallest profile                                                                    |  |
| Таре                  | Foam backed 1mm thick                                                                                          |  |
|                       | <ul><li> Effective on clean dry surfaces</li><li> Caution, can spoil surfaces on removal</li></ul>             |  |
| Paintable             | Scuff using gentle abrasive such as sandpaper, so paint keys for best results                                  |  |
| Weight                | • 0.07 kg per metre                                                                                            |  |
| Packaging             | Each length supplied with removable film cover                                                                 |  |
| Capacity              | • If containing 240v cords leave 45% of internal capacity for air circulation                                  |  |
| Quality approvals     | • BS EN 50085 - 1:2005 Part 1                                                                                  |  |
|                       |                                                                                                                |  |