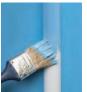

## **Product Specification**

| Production method     | Single piece design, produced in one single process by extrusion                                               |  |
|-----------------------|----------------------------------------------------------------------------------------------------------------|--|
| PVC base & lid        | <ul> <li>Light weight, easy to handle &amp; cut</li> <li>Self-extinguishing</li> <li>Can be drilled</li> </ul> |  |
|                       |                                                                                                                |  |
| Elastomer hinge       | <ul> <li>Effectively bonds base &amp; lid - lid cannot detach</li> <li>Impact absorbing</li> </ul>             |  |
|                       | Can be opened & closed thousands of times                                                                      |  |
| Available colours     | White • Magnolia • Black • Aluminium Effect • Wood Effect                                                      |  |
| UV stabilised         | Will not discolour or turn brittle in sunlight                                                                 |  |
| Operating temperature | • Stable between -30°C upto +60°C                                                                              |  |
| ½ round design        | • No sharp edges                                                                                               |  |
|                       | <ul> <li>Enables subtle aesthetics</li> <li>Blends above skirting</li> </ul>                                   |  |
| External dimensions   | • 16mm x 8mm (w x h) - The smallest profile                                                                    |  |
| Таре                  | Foam backed 1mm thick                                                                                          |  |
|                       | <ul><li> Effective on clean dry surfaces</li><li> Caution, can spoil surfaces on removal</li></ul>             |  |
| Paintable             | Scuff using gentle abrasive such as sandpaper, so paint keys for best results                                  |  |
| Weight                | • 0.07 kg per metre                                                                                            |  |
| Packaging             | Each length supplied with removable film cover                                                                 |  |
| Capacity              | • If containing 240v cords leave 45% of internal capacity for air circulation                                  |  |
| Quality approvals     | • BS EN 50085 - 1:2005 Part 1                                                                                  |  |
|                       |                                                                                                                |  |