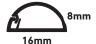

## **Micro Trunking** 16mm x 8mm

Available in a choice of colours and with a range of Smooth-Fit accessories; the flush design gives a neat appearance.

The 16 x 8mm dimensions give options in the tightest of spaces and can often fit around door frames.

## **Product Specification**

| Production method     | Single piece design, produced in one single process by extrusion                                               |  |
|-----------------------|----------------------------------------------------------------------------------------------------------------|--|
| PVC base & lid        | <ul> <li>Light weight, easy to handle &amp; cut</li> <li>Self-extinguishing</li> <li>Can be drilled</li> </ul> |  |
|                       |                                                                                                                |  |
| Elastomer hinge       | <ul> <li>Effectively bonds base &amp; lid - lid cannot detach</li> <li>Impact absorbing</li> </ul>             |  |
|                       | Can be opened & closed thousands of times                                                                      |  |
| Available colours     | White • Magnolia • Black • Aluminium Effect • Wood Effect                                                      |  |
| UV stabilised         | Will not discolour or turn brittle in sunlight                                                                 |  |
| Operating temperature | • Stable between -30°C upto +60°C                                                                              |  |
| ½ round design        | • No sharp edges                                                                                               |  |
|                       | <ul> <li>Enables subtle aesthetics</li> <li>Blends above skirting</li> </ul>                                   |  |
| External dimensions   | • 16mm x 8mm (w x h) - The smallest profile                                                                    |  |
| Таре                  | Foam backed 1mm thick                                                                                          |  |
|                       | <ul><li> Effective on clean dry surfaces</li><li> Caution, can spoil surfaces on removal</li></ul>             |  |
| Paintable             | Scuff using gentle abrasive such as sandpaper, so paint keys for best results                                  |  |
| Weight                | • 0.07 kg per metre                                                                                            |  |
| Packaging             | Each length supplied with removable film cover                                                                 |  |
| Capacity              | • If containing 240v cords leave 45% of internal capacity for air circulation                                  |  |
| Quality approvals     | • BS EN 50085 - 1:2005 Part 1                                                                                  |  |
|                       |                                                                                                                |  |