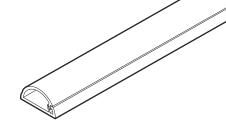

## **Micro Trunking** 16mm x 8mm

Available in a choice of colours and with a range of Smooth-Fit accessories; the flush design gives a neat appearance.

The 16 x 8mm dimensions give options in the tightest of spaces and can often fit around door frames.

- Micro profile, only 16x8mm (WxH)
- Patented hinge & click-lock lid
- Paintable
- Smooth-Fit accessories available for perfect finish
- 'Easy to install, looks great!'
- Self-adhesive
- Fully safety tested and certified to BS EN 50085-1:2005