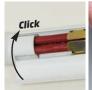

- Micro profile, only 16x8mm (WxH)
- Patented hinge & click-lock lid
- Paintable
- Smooth-Fit accessories available for perfect finish
- 'Easy to install, looks great!'
- Self-adhesive
- Fully safety tested and certified to BS EN 50085-1:2005

## **Product Specification**

| Production method     | Single piece design, produced in one single process by extrusion                                               |  |
|-----------------------|----------------------------------------------------------------------------------------------------------------|--|
| PVC base & lid        | <ul> <li>Light weight, easy to handle &amp; cut</li> <li>Self-extinguishing</li> <li>Can be drilled</li> </ul> |  |
|                       |                                                                                                                |  |
| Elastomer hinge       | <ul> <li>Effectively bonds base &amp; lid - lid cannot detach</li> <li>Impact absorbing</li> </ul>             |  |
|                       | Can be opened & closed thousands of times                                                                      |  |
| Available colours     | White • Magnolia • Black • Aluminium Effect • Wood Effect                                                      |  |
| UV stabilised         | Will not discolour or turn brittle in sunlight                                                                 |  |
| Operating temperature | • Stable between -30°C upto +60°C                                                                              |  |
| ½ round design        | • No sharp edges                                                                                               |  |
|                       | <ul> <li>Enables subtle aesthetics</li> <li>Blends above skirting</li> </ul>                                   |  |
| External dimensions   | • 16mm x 8mm (w x h) - The smallest profile                                                                    |  |
| Таре                  | Foam backed 1mm thick                                                                                          |  |
|                       | <ul><li> Effective on clean dry surfaces</li><li> Caution, can spoil surfaces on removal</li></ul>             |  |
| Paintable             | Scuff using gentle abrasive such as sandpaper, so paint keys for best results                                  |  |
| Weight                | • 0.07 kg per metre                                                                                            |  |
| Packaging             | Each length supplied with removable film cover                                                                 |  |
| Capacity              | • If containing 240v cords leave 45% of internal capacity for air circulation                                  |  |
| Quality approvals     | • BS EN 50085 - 1:2005 Part 1                                                                                  |  |
|                       |                                                                                                                |  |