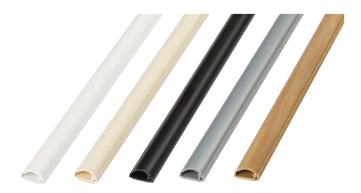

## **Micro Trunking** 16mm x 8mm

Available in a choice of colours and with a range of Smooth-Fit accessories; the flush design gives a neat appearance.

The 16 x 8mm dimensions give options in the tightest of spaces and can often fit around door frames.

| Code     | Description                 | Colour           |
|----------|-----------------------------|------------------|
| R2D1608W | (L) 2m x (W) 16mm x (H) 8mm | White            |
| R3D1608W | (L) 3m x (W) 16mm x (H) 8mm | White            |
| R2D1608M | (L) 2m x (W) 16mm x (H) 8mm | Magnolia         |
| R2D1608A | (L) 2m x (W) 16mm x (H) 8mm | Aluminium Effect |
| R2D1608B | (L) 2m x (W) 16mm x (H) 8mm | Black            |
| R2D16080 | (L) 2m x (W) 16mm x (H) 8mm | Oak Effect       |