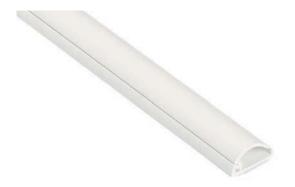

## **Micro Trunking** 16mm x 8mm

Available in a choice of colours and with a range of Smooth-Fit accessories; the flush design gives a neat appearance.

The 16 x 8mm dimensions give options in the tightest of spaces and can often fit around door frames.

- Micro profile, only 16x8mm (WxH)
- Patented hinge & click-lock lid
- Paintable
- Smooth-Fit accessories available for perfect finish
- 'Easy to install, looks great!'
- Self-adhesive
- Fully safety tested and certified to BS EN 50085-1:2005

| Code     | Description                 | Colour           |
|----------|-----------------------------|------------------|
| R2D1608W | (L) 2m x (W) 16mm x (H) 8mm | White            |
| R3D1608W | (L) 3m x (W) 16mm x (H) 8mm | White            |
| R2D1608M | (L) 2m x (W) 16mm x (H) 8mm | Magnolia         |
| R2D1608A | (L) 2m x (W) 16mm x (H) 8mm | Aluminium Effect |
| R2D1608B | (L) 2m x (W) 16mm x (H) 8mm | Black            |
| R2D16080 | (L) 2m x (W) 16mm x (H) 8mm | Oak Effect       |