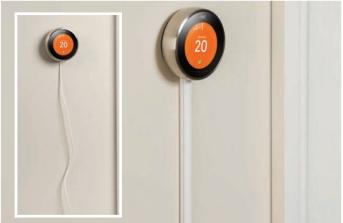

## **Micro Trunking** 16mm x 8mm

Available in a choice of colours and with a range of Smooth-Fit accessories; the flush design gives a neat appearance.

The 16 x 8mm dimensions give options in the tightest of spaces and can often fit around door frames.

- Micro profile, only 16x8mm (WxH)
- Patented hinge & click-lock lid
- Paintable
- Smooth-Fit accessories available for perfect finish
- 'Easy to install, looks great!'
- Self-adhesive
- Fully safety tested and certified to BS EN 50085-1:2005