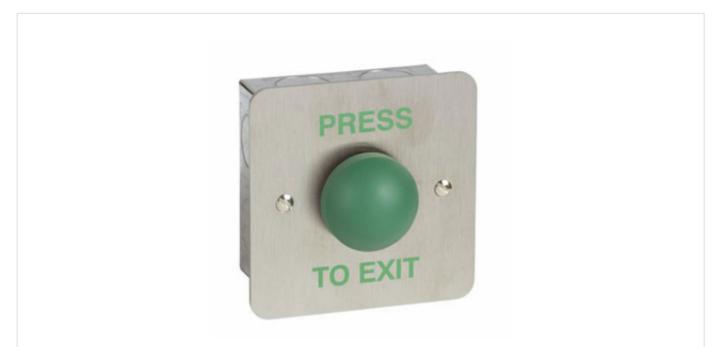

## Descriptions

- This green dome exit button is ideal for frequent use, and situations where a degree of vandal resistance is required. The large green button provides easy visual identification and ease of use.
- Stainless steel
- Surface mount
- High impact
- N/O & NC changeover contacts
- Momentary operation
- Contact rating: 2A @ 12Vdc
- Green dome is 35mm diameter
- For indoor use only
- For low voltage use only