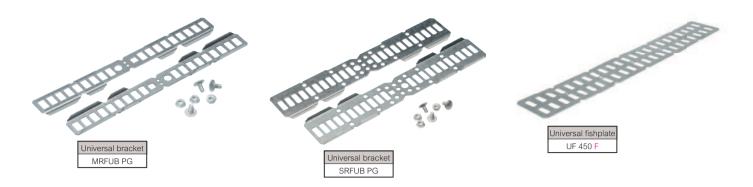

## Swifts® cable tray fittings SS light duty, MRF medium duty, SRF heavy duty, XRF extra heavy duty

Dimensions and technical information p. 51, 69, 105

| Pack | Cat. Nos. | Fittings                                                                                                                                                                                                                              |
|------|-----------|---------------------------------------------------------------------------------------------------------------------------------------------------------------------------------------------------------------------------------------|
|      |           | Universal brackets and fishplates are used for on-site fabrication of fittings                                                                                                                                                        |
|      |           | Universal bracket Universal brackets can be used in a number of ways to achieve many change of direction and reducing functions Brackets can be folded into shape using a pair of pliers to create bends, tees, 4 way crosspieces etc |
|      |           | Over fold to split bracket and join using fasteners to create hinged couplers                                                                                                                                                         |
|      |           | 000000000000000000000000000000000000000                                                                                                                                                                                               |
| 5    | MRFUBF    | For MRF tray                                                                                                                                                                                                                          |
| 5    | SRFUBF    | For SRF tray Supplied in packs containing 5 pairs of brackets,100 quick bolt fasteners, and power tool nut driver Available in PG, G and S finishes For technical information, p. 51, 69                                              |

| Pack | Cat. Nos.      | Fittings (continued)                                                                                                                                                                                                            |
|------|----------------|---------------------------------------------------------------------------------------------------------------------------------------------------------------------------------------------------------------------------------|
|      |                | Universal fishplates                                                                                                                                                                                                            |
|      |                | Fishplates are designed for extra strength when joining cable tray beds They can also help to protect cables from cut edges The universal fishplate can be overfolded and split at 75 mm centres when working with narrow trays |
| 1    | UF450 <b>F</b> | Can be used in conjunction with universal bracket, <b>p. 51, 69</b>                                                                                                                                                             |
|      |                | Can be used in conjunction with universal bracket, <b>p. 51, 69</b> Available in PG, G and S finishes                                                                                                                           |
|      |                | Fishplates Fishplates are designed for extra strength when joining cable tray beds Supplied singly without fasteners To select correct fishplate, refer to table p. 105                                                         |
| 1    | FF             | For SS and XRF                                                                                                                                                                                                                  |
| 1    | MF F           | For XRF                                                                                                                                                                                                                         |
| 1    | WF F           | For SS, MRF, SRF and XRF For technical information, <b>p. 105</b>                                                                                                                                                               |