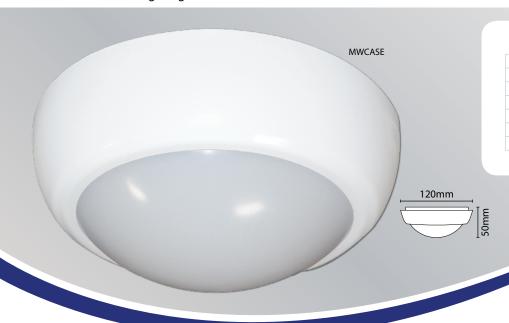

## MICROWAVE SENSOR

This sensor can either be wired directly into an existing fitting providing there is sufficient space to do so or alternatively it can be installed inside a separate unobtrusive enclosure, see Eterna part code MWCASE

## CASE:

- Polycarbonate construction
- Compact & discreet design: for housing Eterna part code SENSORMW
- IP65, ceiling or wall mounted: giving versatile fixing options, suitable for bathroom, internal and external use
- Supplied with two mounting screws to install SENSORMW and has 2 x 20mm gland entry holes: facilitating easy installation
- Screw fit cover to maintain IP rating, with clip on bezel: meaning enclosure cannot be tampered with easily

| Code     | Version | IP<br>Rating | MOM /<br>OPQ |
|----------|---------|--------------|--------------|
| SENSORMW | Sensor  | -            | 1 / 150      |
| MWCASE   | Case    | IP65         | 1 / 100      |