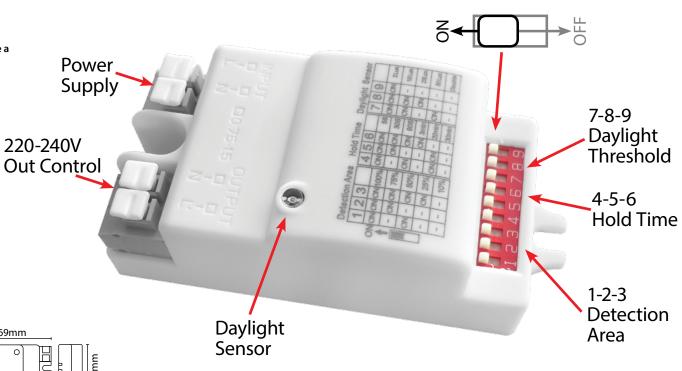

## **MICROWAVE SENSOR CONTROLS**

| DETECTION AREA |    |    |    |      |  |
|----------------|----|----|----|------|--|
|                | 1  | 2  | 3  |      |  |
| I              | ON | ON | ON | 100% |  |
| П              | -  | ON | ON | 75%  |  |
| Ш              | ON | -  | ON | 50%  |  |
| IV             | -  | -  | ON | 25%  |  |
| ٧              | -  | -  | -  | 10%  |  |

| HOLD TIME |    |    |    |         |  |  |
|-----------|----|----|----|---------|--|--|
|           | 4  | 5  | 6  |         |  |  |
| - 1       | ON | ON | ON | 5s      |  |  |
| Ш         | -  | ON | ON | 30s     |  |  |
| Ш         | ON | -  | ON | 90s     |  |  |
| IV        | -  | -  | ON | 3 mins  |  |  |
| V         | ON | ON | -  | 20 mins |  |  |
| VI        | -  | -  | -  | 30 mins |  |  |

| DAYLIGHT SENSOR |    |    |    |          |  |
|-----------------|----|----|----|----------|--|
|                 | 7  | 8  | 9  |          |  |
| ı               | ON | ON | ON | 2Lux     |  |
| Ш               | ON | ON | -  | 10Lux    |  |
| Ш               | -  | ON | -  | 25Lux    |  |
| IV              | ON | -  | -  | 50Lux    |  |
| ٧               | -  | -  | -  | Disable* |  |

220-240V