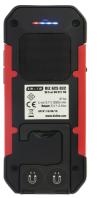

TECHNICAL SHEET BIZ 625 032

Material: PC and aluminum.

Magnetic hook and swivel 180°.

Autonomy: from 2.5 h to 7 h.

Charging time: 4.5 h.

Load indicator.

Operating temperature: -20° C to + 45° C.

Wireless connection with a range of 10 m.

Output power of the wireless speaker: 5 W.

Autonomy of the speaker: 7 h.

Lithium battery: 3.7 V 3000 mAh.

Supplied with a USB / micro-USB connection cable 1m long.

Weight: 0.33 Kg.

Dimensions (cm): 6.5 x 16.5 x 2.5.