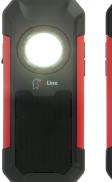

#### Description

Rechargeable LED hand lamp with wireless speaker.

#### Application(s)

Battery-powered inspection lighting.