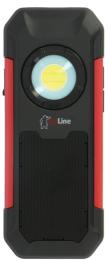

# Rechargeable LED handlamp and wireless speaker

A portable lamp with connected speaker.

#### Description

Rechargeable LED hand lamp with wireless speaker.

#### Application(s)

Battery-powered inspection lighting.