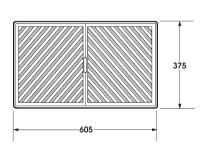

The HR500 and HR500X consist of a tough telescopic wall sleeve into which the main body of the unit is housed. Walls of up to 670mm thick can be easily accommodated. Behind the neat deflecting fascia grilles are the filters, the heat exchange cube and fan units. All wall sleeve components, the heat exchange cube and the fascia grilles are made of tough polymeric materials.