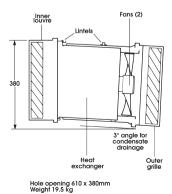

The compact heat recovery cube interleaves outgoing warm air with incoming fresh air and allows the heat from one to warm the other without the two streams mixing. Energy is saved on room heating with no power being used by the cube itself.

The HR500 and HR500X consist of a tough telescopic wall sleeve into which the main body of the unit is housed. Walls of up to 670mm thick can be easily accommodated. Behind the neat deflecting fascia grilles are the filters, the heat exchange cube and fan units. All wall sleeve components, the heat exchange cube and the fascia grilles are made of tough polymeric materials.