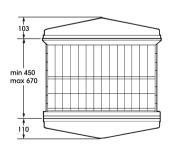

The HR500 and HR500X consist of a tough telescopic wall sleeve into which the main body of the unit is housed. Walls of up to 670mm thick can be easily accommodated. Behind the neat deflecting fascia grilles are the filters, the heat exchange cube and fan units. All wall sleeve components, the heat exchange cube and the fascia grilles are made of tough polymeric materials.