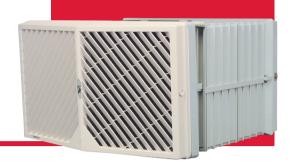

# **Heat Recovery Ventilation**

HR500 heat recovery ventilation units for through wall installation, which exhaust stale air whilst introducing warmed fresh air from the outside.

Ideal for computer rooms, classrooms, offices and the health and leisure industries. The Vent-Axia HR500 unit is the perfect solution to commercial areas that require a high performance balanced intake/extract scheme. As a heat recovery ventilation unit it moves a useful 1531/s of air.

The HR500 and HR500X consist of a tough telescopic wall sleeve into which the main body of the unit is housed. Walls of up to 670mm thick can be easily accommodated. Behind the neat deflecting fascia grilles are the filters, the heat exchange cube and fan units. All wall sleeve components, the heat exchange cube and the fascia grilles are made of tough polymeric materials.