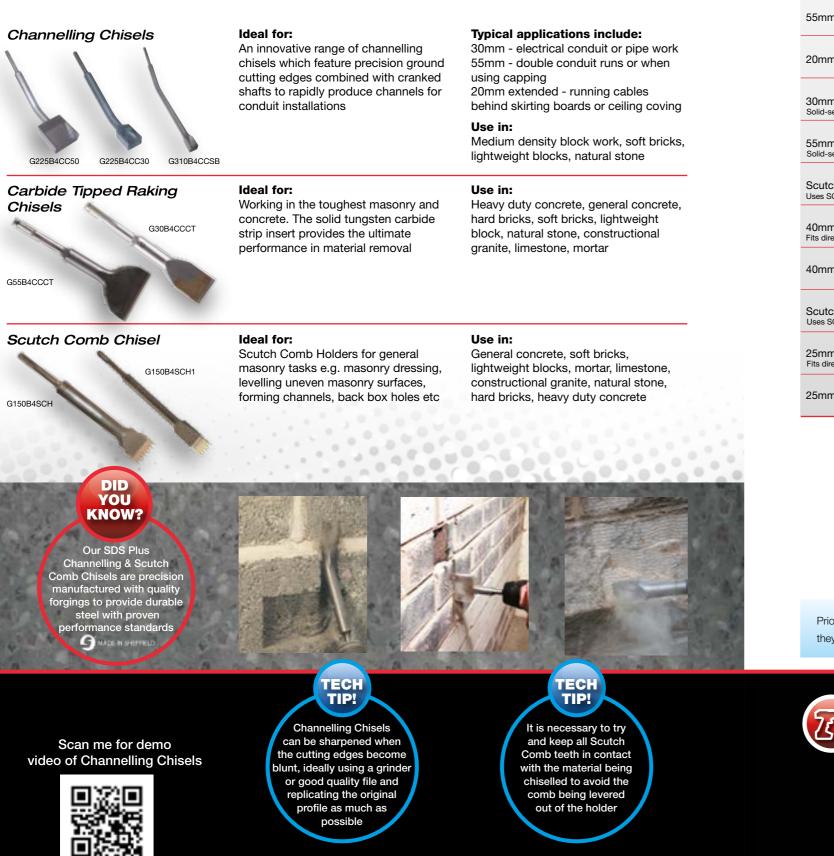

## Perfect for.....

## Smarter chiselling designs to solve specific trade jobs

30mm Channelling Chisel 30 225 55mm Channelling Chisel 55 225 20mm Extended Channelling Chisel 20 310 30mm Wide Raking Chisel - Carbide Tipped 30 150 Solid-section carbide tip 55mm Wide Raking Chisel - Carbide Tipped 55 150 Solid-section carbide tip Scutch Comb Chisel - for 40mm Combs 200 Uses SCCO combs 40mm Scutch Comb n/a Fits directly into G150B4SCH & G300MXSCH Chisels 40mm Scutch Comb - pack of 5 Scutch Comb Chisel - for 25mm Combs n/a 200 Uses SCCO1 combs 25mm Scutch Comb n/a n/a Fits directly into G150B4SCH1 25mm Scutch Comb - Pack of 5 n/a n/a

Diamete Size mm

**SDS Plus Channelling & Scutch Comb Chisels** 

Description

Prior to using chisels, please ensure your machine has the 'chisel only' function as they are designed to be used on this function only

49 armeg⊠

| Overall Length mm | Working Length<br>mm | Part Number |              |
|-------------------|----------------------|-------------|--------------|
| 225               | -                    | G225B4CC30  |              |
| 225               | -                    | G225B4CC50  |              |
| 310               | -                    | G310B4CCSB  |              |
| 150               | -                    | G30B4CCCT   |              |
| 150               | -                    | G55B4CCCT   |              |
| 200               | -                    | G150B4SCH   |              |
| n/a               | -                    | SCCO        | minin        |
| -                 | -                    | SCCOX5      | 1111111      |
| 200               | n/a                  | G150B4SCH1  |              |
| n/a               | n/a                  | SCCO1       | 1 and 1      |
| n/a               | n/a                  | SCCO1X5     | margin gr. H |