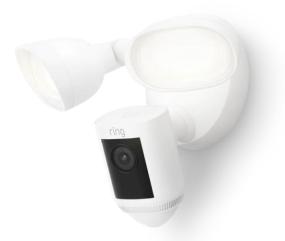

## White Floodlight Cam Wired Pro

The premium Floodlight Cam is hardwired for reliable protection and includes advanced motion settings to let you know where visitors are on your property. Featuring 1080p Video with HDR, powerful LED beams and a security siren, you'll see what's happening more clearly, day or night, and have extra peace of mind when you need it. 3D Motion Detection and Bird's Eye View allow you to pinpoint when and where a motion event begins with an aerial map view.

Two-Way Talk with Audio+

Floodlights with brightness control and a security siren

3D Motion Detection and Bird's Eye View

1080p Video with HDR and Colour Night Vision

**Motion Notifications** 

Works with Alexa