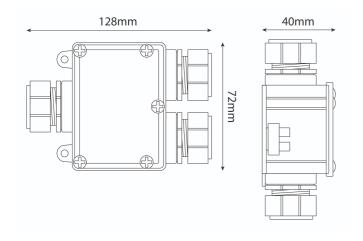

## **Line Diagrams**

#### **General**

| Weight (g)        | 112           |
|-------------------|---------------|
| Height (mm)       | 40            |
| Width (mm)        | 128           |
| Depth (mm)        | 40            |
| Body Construction | Polycarbonate |