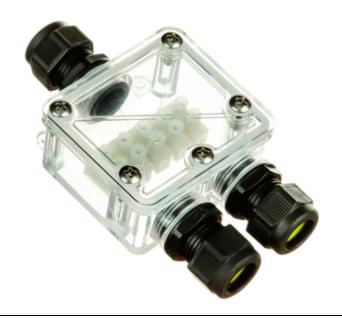

### **IP68 Junction Box – 25A**

#### **Features & Benefits**

- 3 or 5 pole connectors
- · Selection of seals for cable entry
- Easy hand screw locking nuts
- IP68 weatherproof protection
- · Robust nylon housing

#### **Technical Data**

| Operating Voltage         | 230V AC           |
|---------------------------|-------------------|
| Frequency                 | 50Hz              |
| Installation Type         | In-Line Connector |
| Operating Temperature     | -5°C to 55°C      |
| Ingress Protection Rating | IP68              |
| Switch rating             | 25A               |
| Cable Capacity (mm2)      | x3 2.5mm² Cables  |

#### **General**

| Weight (g)        | 112           |
|-------------------|---------------|
| Height (mm)       | 40            |
| Width (mm)        | 128           |
| Depth (mm)        | 40            |
| Body Construction | Polycarbonate |