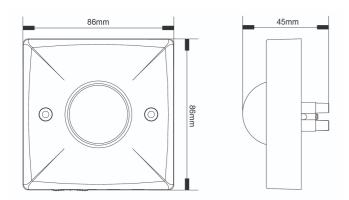

#### General

| Weight (g)                  | 108           |
|-----------------------------|---------------|
| Height (mm)                 | 86            |
| Width (mm)                  | 86            |
| Depth (mm)                  | 49.5          |
| Protruding Depth (mm)       | 32            |
| Body Construction           | Polycarbonate |
| Product Colour              | White         |
| Accessories (Included)      | Screws        |
| EAN Number                  | 5012483015513 |
| Guarantee Period            | 2 Years       |
| Trade Tariff Commodity Code | 8536508090    |

## Line Diagrams