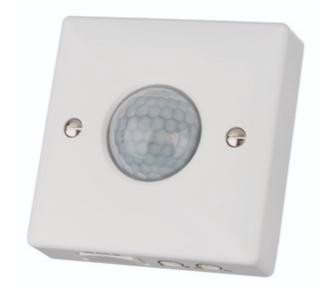

# ST910

# Suretime PIR Automatic Light Switch - 2 Wire

#### **Features & Benefits**

- Motion Sensor PIR Light Switch 2 Wire
- Adjustable Lux setting
- Red LED motion indication
- Supports single one-way switching only.
- Adjustable lux level to suit installation area.
- Adjustable on-time adjustment.
- Manual ON/OFF or AUTO slider switch.
- LED compatible (with use of the ZV900 load controller).
- Concealed controls for lux and light on time.
- DIP Switch: To enable or disable the Manual ON/OFF function.