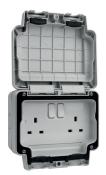

Enhanced contact protection



## WXPSS82

## IP66 Twin 13A Double Pole Switched Socket

## **Technical characteristics**

Protection

| Architecture              |                    |
|---------------------------|--------------------|
| Fixing mode               | flush-mounting     |
| Main electrical features  |                    |
| Nominal voltage           | 250 V              |
| Rated voltage             | 250 V AC           |
| Rated current             | 13 A               |
| Dimensions                |                    |
| Depth                     | 88.25 mm           |
| Height                    | 116.5 mm           |
| Width                     | 146 mm             |
| Cover, door               |                    |
| Cover                     | Full cover plate   |
| Materials                 |