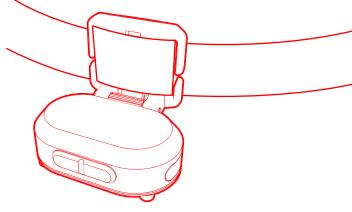

# **VERSATILE CLIP**

Provides 135º adjustable tilt and use as a cap light when the head strap unit is removed. To remove, pull Tab upwards to detach from Tab Slot and pull unit away from the MYCRO. To reattach, simply push back into place.