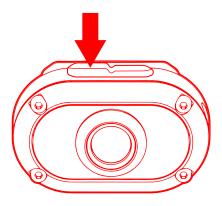

#### **FLOOD LIGHT OPERATION**

Press the Flood Light Power Button to turn the unit on and cycle through modes

Off > High > Low

Press & hold for **Direct-To-Red** when the unit is Off.

Press to activate **Last Used Mode** when unit is Off.

#### **SPOTLIGHT OPERATION**

Press the Spotlight Power Button to turn the unit on and cycle through modes

Off > High > Medium > Low

Press & hold for **Turbo** when the unit is On.
Press & hold for **Direct-to-Low** when unit is Off.
Press to activate **Last Used Mode** when unit is Off.