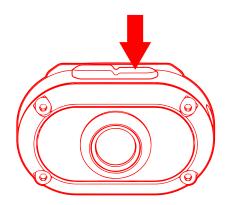

# **VERSATILE CLIP**

Provides 135º adjustable tilt and use as a cap light when the head strap unit is removed. To remove, pull Tab upwards to detach from Tab Slot and pull unit away from the MYCRO. To reattach, simply push back into place.