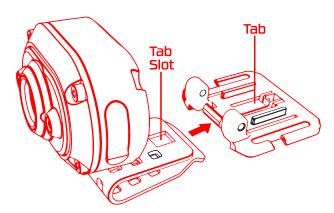

# **VERSATILE CLIP**

Provides 135º adjustable tilt and use as a cap light when the head strap unit is removed. To remove, pull Tab upwards to detach from Tab Slot and pull unit away from the MYCRO. To reattach, simply push back into place.