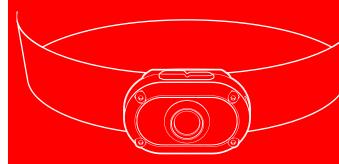

# **MYCRO** 500+

The NEBO® MYCRO 500+ Headlamp & Cap Light is a rechargeable, hands-free, 500 lumen lighting solution. The integrated tilt feature allows you to position the beam exactly where you want it.

#### **HEAD STRAP**

To use the Head Strap, simply thread it through the clips on both sides of the mount.