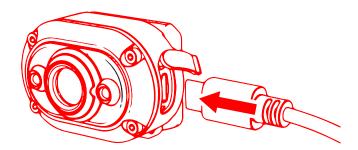

### **USB RECHARGEABLE**

Use the included charging cable to recharge the MYCRO 500+.

The charging indicator glows **red** when charging; **green** when fully charged.