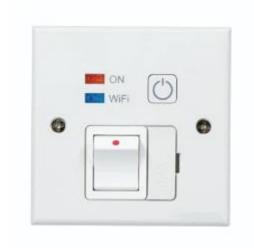

**MPN: NLWIFISPUR** 

**Product Name:** 13A Fused Wifi Programmable Time switch

**Brand:** Newlec

Category: Time Switches

**Product Description:** The NLWIFISPUR is a Wi-Fi controlled fused spur time switch that allows users to control their time programs wherever they are.

### **Key Features:**

- Both Android and IOS Apps available
- Works with Wi-Fi and 4G
- 6 On/Off periods per day
- 1 or 2-hour boost
- Replaces BS1363 fused connection unit
- Fits standard 25mm back box
- 4 operating modes: Auto, Off, On, Holiday
- Advance to override until the next program change
- Double pole isolating switch
- Clear On / Off status

## **Specifications:**

- Colour: White
- Degree of protection (IP rating): IP20
- Nominal voltage (V): 230
- Rated current (A): 13