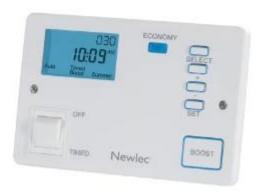

**MPN:** NLECO7DIG

**Product Name:** 7 Day Boost Control Eco Digital Timer

**Brand:** Newlec

**Category:** Time Switches

**Product Description:** The NLECO7DIG 7 Day Boost Control Eco Digital Timer from Newlec is a versatile and user-friendly time switch designed to provide precise control over electrical devices. With its intuitive interface and advanced features, this digital timer is suitable for a wide range of applications, from residential to commercial settings. The timer offers a boost function with options for 15 minutes, 30 minutes, 60 minutes, and 120 minutes, allowing users to quickly and conveniently override the regular schedule. Additionally, the timer features a height of 330mm, ensuring easy visibility and accessibility. The blue illuminated screen enhances visibility and ease of setting, even in low-light conditions. With its reliable performance and modern design, the NLECO7DIG is an ideal solution for efficient time control.

## **Key Features:**

- Boost function with 15m, 30m, 60m, and 120m options.
- Height: 330mm
- Blue illuminated screen for easy setting

**ETIM Class-9.0:** Programmable time switch (EC001594) **ETIM Features:** 