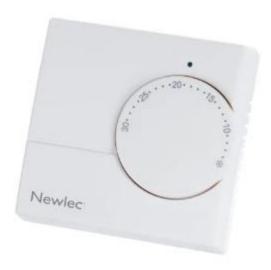

**MPN:** NLTHERM

**Product Name:** Electronic Room Thermostat

**Brand:** Newlec

**Category:** Thermostats & Programmers

**Product Description:** Electronic room thermostat with clearly marked temperature dial providing automatic temperature control for all central heating applications.

## **Key Features:**

- Temperature range: 5 30°C
- Universal mounting base (fits other manufacturer's back plates)
- Unique clearly marked temperature scale
- Durable polycarbonate faceplate
- Switch rating at 230V (6A resistive, 2A inductive)
- 3-wire connection
- Optional proportional integral control
- Adjustable swing (0.5 or 1°C)