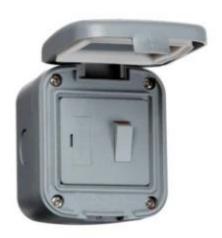

MPN: NLWP8600/FCU

Product Name: 1 Gang 13A IP66 Double Pole Weatherproof Switched Fused Spur

**Brand:** Newlec

Category: Weatherproof Outdoor

**Product Description:** Constructed from a High Impact Resistant material. Designed to withstand ingress from dust and water, in both indoor and outdoor applications.

## **Key Features:**

Knockouts: 5 x 20mm
Voltage: 240V 50Hz
Current Rating: 13A
Torque Value: 1.2Nm

## **Specifications:**

• IP Rating: IP66

• Number of Gangs: 1

• Pole Type: Double Pole

• Switch Type: Weatherproof Switched