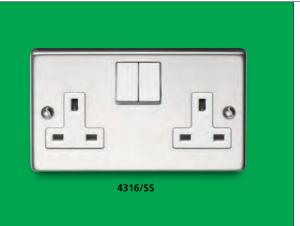

| 13A 2G FLUSH SOCKET OUTLETS                   | ı        |         |  |
|-----------------------------------------------|----------|---------|--|
| BS 1363-2 PA                                  | PACK QTY |         |  |
| 2 gang SP switched                            | 5        | 4316/   |  |
| 2 gang DP switched                            | 5        | 4316/D/ |  |
| 2 gang SP switched fitted with neon indicator | 5        | 4316/3  |  |

## 13A UNSWITCHED SOCKET OUTLET

| BS 1363-2         | PACK QTY          |
|-------------------|-------------------|
| 2 gang unswitched | 5 <b>8257/_</b> _ |

Available in Satin Chrome (**SC**), Bronze (**BZ**), Highly Polished Chrome (**HPC**), Polished Brass (**PB**), Stainless Steel (**SS**) and Polished Stainless Steel (**PSS**). Add suffix to List No. ie: 4316 – 2 gang switch socket in Bronze = 4316/**BZ**.