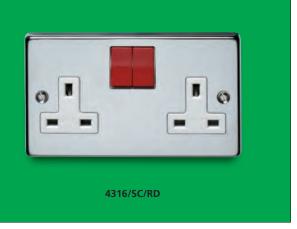

## 13A 2G FLUSH SOCKET OUTLET WITH RED ROCKER

| BS 1363-2          | PACK QTY            |
|--------------------|---------------------|
| 2 gang SP switched | 5 <b>4316//RD</b>   |
| 2 gang DP switched | 5 <b>4316/D//RD</b> |