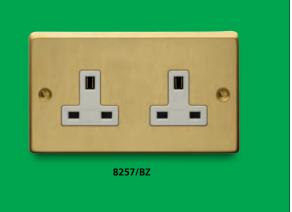

## 13A UNSWITCHED SOCKET OUTLET

| BS 1363-2         | PACK QTY          |
|-------------------|-------------------|
| 2 gang unswitched | 5 <b>8257/_</b> _ |

Available in Satin Chrome (**SC**), Bronze (**BZ**), Highly Polished Chrome (**HPC**), Polished Brass (**PB**), Stainless Steel (**SS**) and Polished Stainless Steel (**PSS**). Add suffix to List No. ie: 4316 – 2 gang switch socket in Bronze = 4316/**BZ**.