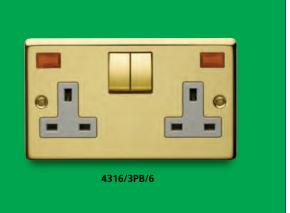

## 13A 2G FLUSH SOCKET OUTLETS WITH METAL ROCKERS

2 gang DP switched fitted with neon indicator

| BS 1363-2                                    | PACK Q | TY         |
|----------------------------------------------|--------|------------|
| 2 gang SP switched                           | 5      | 4316//6    |
| 2 gang DP switched                           | 5      | 4316/D//6  |
| 2 gang SP switched fitted with neon indicate | or 5   | 4316/3/6   |
| 2 gang DP switched fitted with neon indicat  | or 5   | 4316/3D//6 |