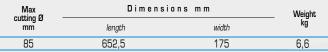

## **HYDRAULIC CUTTING HEAD**

general features

| Max<br>cutting Ø<br>mm | Max operating pressure bar | Dimensions mm |       | Weight       |
|------------------------|----------------------------|---------------|-------|--------------|
|                        |                            | length        | width | Weight<br>Kg |
| 85                     | 700                        | 409           | 135   | 4,9          |