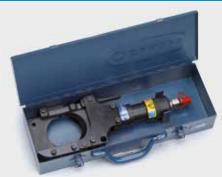

**INDUSTRIAL APPLICATION** 

Hydraulic cutting head complete with quick automatic coupler for connection to a hydraulic pump with a working pressure of 700 bar max, (see page 170-174)

TCO85 features the same cutting capability as HT-TCO851.