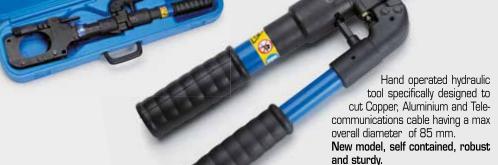

## **HYDRAULIC CUTTING TOOL**

**INDUSTRIAL APPLICATION** 

The tool features a double speed action: a fast advancing speed for rapid approach of the blades to the cable and a slower more powerful speed for cutting.

The blades are manufactured from high strength special Steel, heat treated to ensure a long service life. The head can easily be opened to allow the cutting of running cables, and can rotate through 180 degrees, to enable the operator to work in the most comfortable position.

HT-TCO851 features an automatic safety valve to bypass oil when reaching maximum pressure; a pressure release device can also be operated at any stage of operation.