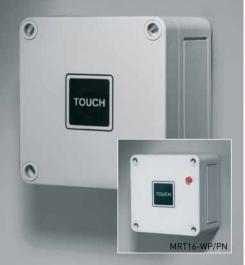

## The MRT16-WP and MRT16-WP/TN are touch activated weatherproof timers.

The MRT16-WP is operated by pressing the tamperproof touch sensitive pad on the front of the switch. The unit is mounted in a durable IP66 enclosure and is designed for outdoor use or where moisture is present.

The MRT16-WP/TN has a temporary neon indicator to show when the timer is running.