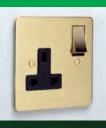

Stainless Steel

FLAT PLATE

Polished Stainless Steel

Polished Brass

Satin Chrome

**Polished Chrome** 

**Black Nickel** 

**Polished Brass** 