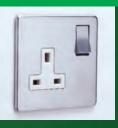

Stainless Steel

FLAT PLATE

Polished Stainless Steel

Polished Brass

Satin Chrome

**Polished Chrome** 

**Black Nickel** 

**Polished Brass** 