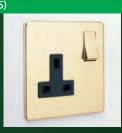

Stainless Steel

FLAT PLATE

Polished Stainless Steel

Polished Brass

Satin Chrome

**Polished Chrome** 

**Black Nickel** 

**Polished Brass** 