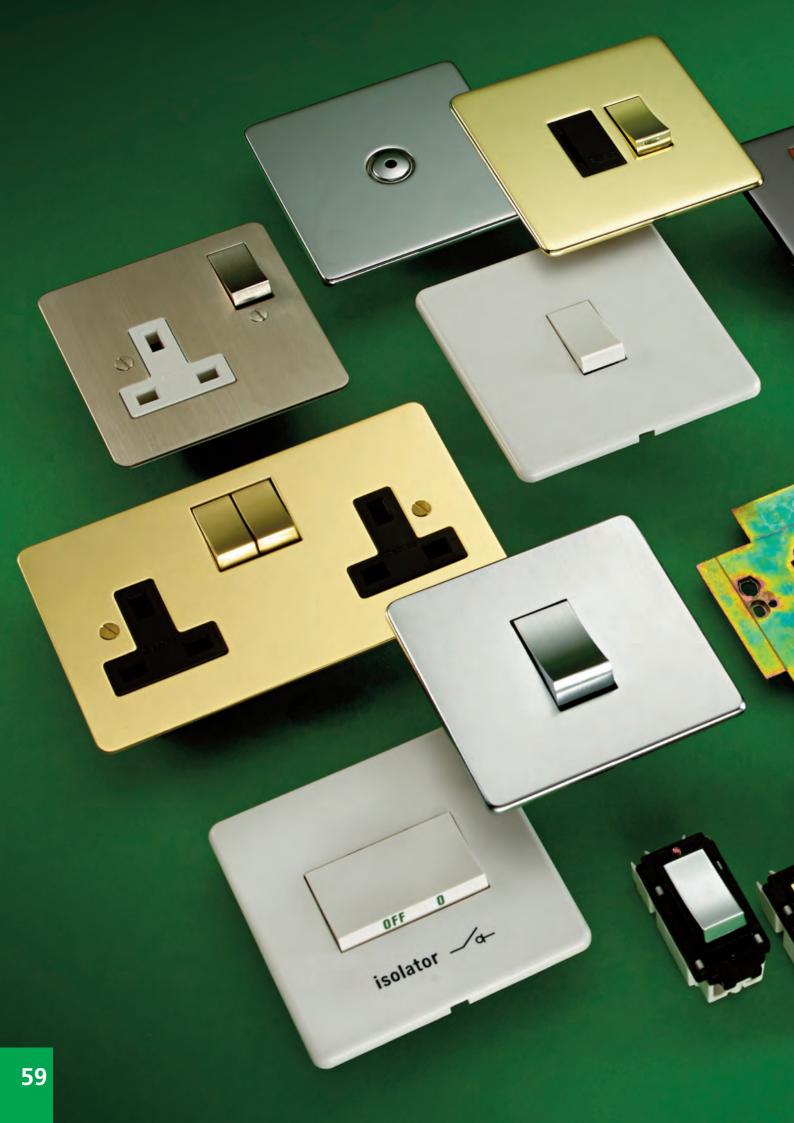

## **PL/\TINUM**

An extensive range of power, control and lighting accessories, available in a range of high quality metal finishes as either screw-fit flat plate or clip-on screwless low profile plate.

With no compromises between style and function, the Platinum range is slim, stylish and packed with solid Crabtree engineering.

Wide Concave rockers are easy to operate

Positive drive switch action prevents balancing between the 'on' and 'off' position and gives reliable indication of the contact position

Stainless Steel

FLAT PLATE

Polished Stainless Steel

Polished Brass

Satin Chrome

**Polished Chrome** 

**Black Nickel** 

**Polished Brass** 