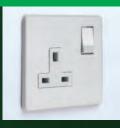

## **PL/\TINUM**

An extensive range of power, control and lighting accessories, available in a range of high quality metal finishes as either screw-fit flat plate or clip-on screwless low profile plate.

With no compromises between style and function, the Platinum range is slim, stylish and packed with solid Crabtree engineering.





Wide Concave rockers are easy to operate



Positive drive switch action prevents balancing between the 'on' and 'off' position and gives reliable indication of the contact position



Stainless Steel

FLAT PLATE

Polished Stainless Steel



Polished Brass



Satin Chrome



**Polished Chrome** 



**Black Nickel** 



**Polished Brass** 



White Moulded