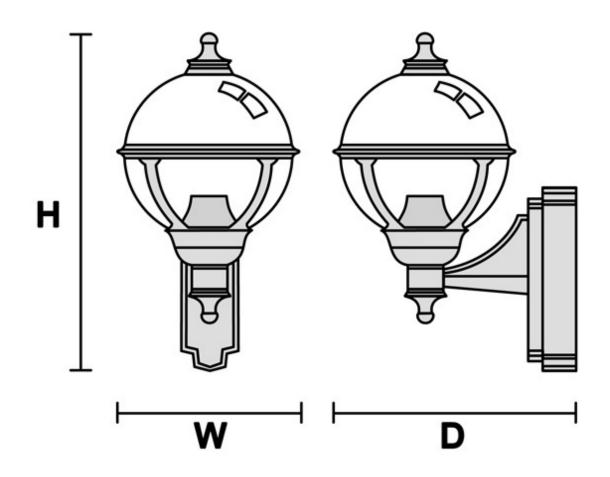

## **Range Information**

Ornate design with classical globe diffuser, finished in either smoke or opal polycarbonate, which is vandal and weather resistant. The lantern design optimises light distribution, the globe lantern diffuser hinges for easy access. The wall mounted units benefit from the versatile QUICK FIT system, the unique fast fit electrical connection eases installation and helps prevent the end user installing the product incorrectly. The Globe Lantern is available with a variety of lamp options.

## **Range Specification**

- Easy to install.
- IP44.
- Choice of standard, photocell and PIR options.
- PIR: Day time walk test.
- Shatter-proof Polycarbonate detector.
- PIR Range of 6 Metres.
- 110° Angle of detection.
- Photocell: Dusk to dawn sensor.
- Switches on at dusk and off at dawn.
- Designed to BS EN 60598.
- Opal or smoke globe.