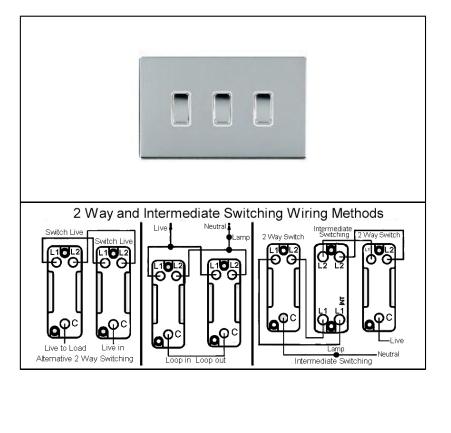

## Order Code : 87C R232 BC-W Sheer CFX Bright Chrome 3 gang 2 Way 20AX Rocker. Standard Insert will be Bright Chrome with a White surround.

## Attributes

Primary Range Sheer CFX R232 Insrt Metal Plate material Size (double) height 86mm Size (double) width 145mm Size (double) depth 4.5mm Box fixing hole centres 120.6mm Grid fixing inserts are available on Sheer CFX plates. Refer to GRID-IT Grid fixing hole centres Technical Pages and GRID-IT catalogue for full details. Minimum wall box depth 25mm Current rating 20AX 220/250V AC Voltage 20 Amp inductive Max load IP rating IP2XD Switched Poles Single Contact Gap Minimum 3mm Terminal Capacity 1 5 x 1mm2 Terminal Capacity 2 4 x 1.5mm2 Terminal Capacity 3 2 x 2.5mm2 **Terminal Capacity 4** 2 x 4mm2 Multi-Strand **Terminal Capacity 5** 1 x 6