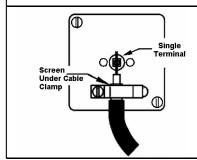

Each coaxial cable should be connected to the appropriate terminal as shown.

This diagram applies to all unscreened non-isolated and isolated connections including diplex (TV/FM) units.

Care should be taken to ensure that the screening braid is clamped securely by the cable clamp and does not come into contact with the centre conductor.