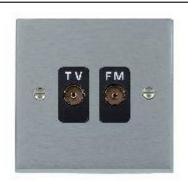

## Order Code: 96 TVFM B

Cheriton Victorian Satin Chrome 2 gang Isolated Television/FM 1in/2out. Standard Insert will be Black.

## **Attributes**

Primary Range Cheriton Victorian

TVFM Insrt Plate material Metal Size (single) height 88mm Size (single) width 88mm Size (single) depth 8.5mm Box fixing hole centres 60.3mm Minimum wall box depth 25mm IP rating IP2XD Earth Terminal Capacity 1 5 x 1mm2