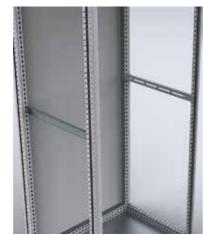

## Mounting profiles for SHT, SHTP

Profiles for partial and full depth mounting of the telescopic shelf SHT. Makes possible to mount a 600 mm deep SHT in a 800 mm deep Description:

enclosure. Fixed directly to the enclosure's frame. Fully adjustable in

height in steps of 12.5 mm.

Material: 1.5 mm zinc plated steel.

2 profiles with mounting accessories. Pack quantity:

| For enclosure |          |
|---------------|----------|
| D             | Item no. |
| 600           | SHTP600  |
| 800           | SHTP800  |