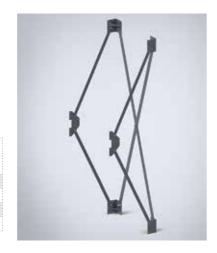

## Seismic bracket kit, SBK

Material: Side bars: 4 mm galvanized steel. Brackets: 3 mm galvanized steel.

Pack quantity: 1 seismic bracket with mounting material.

Depth mounted CLPK Click in profile and width mounted CB carrier bar at the top and bottom to comply with the seismic tests. Mounting requirements:

| For enclosure |     |     |          |  |
|---------------|-----|-----|----------|--|
| Н             | W   | D   | Item no. |  |
| 2000          | 600 | 400 | SBK20064 |  |
| 2000          | 600 | 600 | SBK20066 |  |
| 2000          | 800 | 600 | SBK20086 |  |
| 2000          | 800 | 800 | SBK20088 |  |