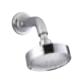

### Mira Silver BIR Built-in valve with fixed showerhead, chrome finish. 1.1628.003