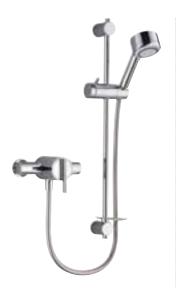

## Mira Silver EV Exposed valve with adjustable fittings, chrome finish.

1.1628.001