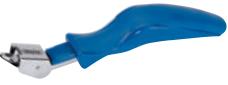

# WIRING CABLE/TACKER (LOW VOLTAGE WIRES ONLY)

Suitable for fastening low voltage wires, i.e. television and radio aerial cables and telephone leads. Use 10 and 14mm cable/wiring staples when tacking low voltage wiring cables. Can be used as a traditional stapler. NB: Not to be used for fastening mains electricity cables.

| Stock<br>No. |        | Description           |  |
|--------------|--------|-----------------------|--|
|              |        | •                     |  |
| 63639        | ST3/B  | Wiring Tacker         |  |
| 13961        | 6210   | Wiring Staples - 10mm |  |
| 13962        | 6214   | Wiring Staples - 14mm |  |
| 66084        | ST3/B/ | FS8 Staples - 8mm     |  |
| 66085        | ST3/B/ | FS10 Staples - 10mm   |  |
| 66088        | ST3/B/ | FS12 Staples - 12mm   |  |
|              |        |                       |  |