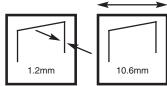

The length of the staple used in the stapler/tacker is an indication of the power of the device. The illustrations on the right identify the key attributes of the staples ie; height, thickness and width of the staple.

Height of the staple

Thickness of the staple