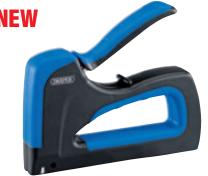

### **HEAVY DUTY STAPLE GUN/TACKER**

**Expert Quality**, heavy duty model with adjustable power control and slip-on stitch anvil. Uses 6 to 14mm staples and is supplied with 144 x 8mm and 144 x 12mm staples and staple remover. Display packed.

|              |        |                   | • |  |
|--------------|--------|-------------------|---|--|
| Stock<br>No. |        | Description       |   |  |
| 63638        | ST1/B  | Staple Gun/Tacker |   |  |
|              | 1006HD | Staples - 6mm     |   |  |
| 13955        | 1008HD | Staples - 8mm     |   |  |
| 13956        | 1010HD | Staples - 10mm    |   |  |
|              | 1012HD | Staples - 12mm    |   |  |
| 13958        | 1014HD | Staples - 14mm    |   |  |
|              |        |                   |   |  |