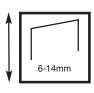

The length of the staple used in the stapler/tacker is an indication of the power of the device. The illustrations on the right identify the key attributes of the staples ie; height, thickness and width of the staple.

Height of the staple

Thickness of the staple

### **HEAVY DUTY STAPLE GUN/TACKER**

**Expert Quality**, heavy duty model with adjustable power control and slip-on stitch anvil. Uses 6 to 14mm staples and is supplied with 144 x 8mm and 144 x 12mm staples and staple remover. Display packed.