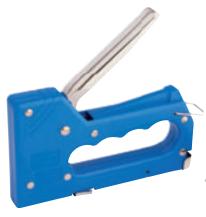

#### **LIGHTWEIGHT TACKER**

Suitable for a wide range of DIY applications including upholstery. Uses 4, 6 and 8mm long light duty staples and is Supplied with 200 x 8mm staples. Display packed.

| Stock<br>No.   | Part<br>No. | Description                    |
|----------------|-------------|--------------------------------|
| 56027          | STO/1       | Staple Gun                     |
| 13959<br>13960 |             | Staples - 6mm<br>Staples - 8mm |