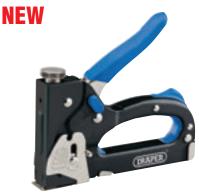

#### **STAPLE GUN/TACKER**

Compact yet robust dual-purpose tacker, which coverts to staple gun. The pressed steel body has a 2-tone painted finish and is attached with a PVC soft grip handle. Suitable for flat crown staples: 4-14mm leg, 11.3mm crown, 0.7mm thickness. Display packed.

| Stock Part<br>No. No.                                                 | Description                                                                         |  |
|-----------------------------------------------------------------------|-------------------------------------------------------------------------------------|--|
| 63660 ST2/B                                                           | Staple Gun/Tacker                                                                   |  |
| 13959 1006<br>13960 1008<br>48951 10010<br>48952 10012<br>48953 10014 | Staples - 6mm<br>Staples - 8mm<br>Staples - 10mm<br>Staples -12mm<br>Staples - 14mm |  |