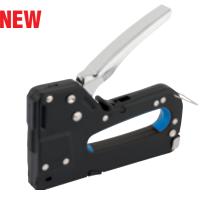

# WIRING CABLE/TACKER (LOW VOLTAGE WIRES ONLY)

Suitable for fastening low voltage wires, i.e. television and radio aerial cables and telephone leads. Use 10 and 14mm cable/wiring staples when tacking low voltage wiring cables. Can be used as a traditional stapler. NB: Not to be used for fastening mains electricity cables.

| Stock<br>No. |        | Description           |  |
|--------------|--------|-----------------------|--|
|              |        | •                     |  |
| 63639        | ST3/B  | Wiring Tacker         |  |
| 13961        | 6210   | Wiring Staples - 10mm |  |
| 13962        | 6214   | Wiring Staples - 14mm |  |
| 66084        | ST3/B/ | FS8 Staples - 8mm     |  |
| 66085        | ST3/B/ | FS10 Staples - 10mm   |  |
| 66088        | ST3/B/ | FS12 Staples - 12mm   |  |
|              |        |                       |  |