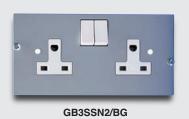

## **SWITCHED 13A SOCKETS**

|                                               | LIST No     |
|-----------------------------------------------|-------------|
| 13A 2 Gang switched socket TWIN EARTH         | GB3SS2/BG   |
| 13A 2 Gang switched socket CLEAN EARTH        | GB3SS2CE/BG |
| 13A 2 Gang switched socket NON-STD TWIN EARTH | GB3SSN2/BG  |