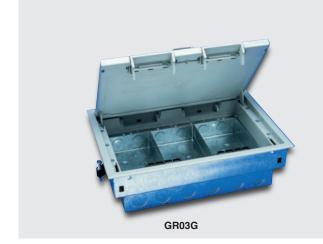

## **3 COMPARTMENT FLOOR BOX**

| TRIM COLOUR | LIST No |
|-------------|---------|
| Grey        | GR03G   |
|             |         |

The most popular size of raised access floor box for use in commercial office applications where power, voice and data services are required.

Utilises 87mm wide accessory plates.