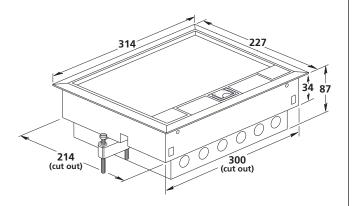

## **3 COMPARTMENT FLOOR BOX**

| TRIM COLOUR | LIST No |
|-------------|---------|
| Grey        | GR03G   |
|             |         |

The most popular size of raised access floor box for use in commercial office applications where power, voice and data services are required.

Utilises 87mm wide accessory plates.