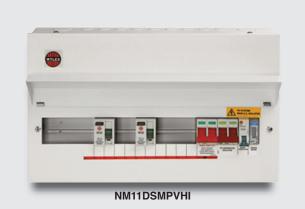

## HIGH INTEGRITY DUAL SUPPLY PV CONSUMER UNIT WITH MID CERTIFIED GENERATION METER

| CAT REF.       | DESCRIPTION                                          |
|----------------|------------------------------------------------------|
| NM11DSMPVHI    | 11 Way unit with dual supply isolators & 16A SP MCB  |
| NM10DSRCBMPVHI | 10 Way unit with dual supply isolators & 16A DP RCBO |