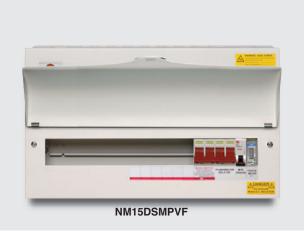

## MAIN SWITCH DUAL SUPPLY PV CONSUMER UNIT WITH MID CERTIFIED GENERATION METER

Metal metered consumer unit supplied with either Main Switch and 16A SP MCB or 16A RCBO with optional MID meter.

| CAT REF.      | DESCRIPTION                                          |
|---------------|------------------------------------------------------|
| NMRCBO16BMPV  | With DP 16A RCBO (with meter)                        |
| NMB16MPV      | With SP 16A MCB (with meter)                         |
| NMRCBO16BPV   | With DP 16A RCBO (no meter)                          |
| NMB16PV       | With SP 16A MCB (no meter)                           |
|               |                                                      |
| NM15DSMPVF    | 15 Way unit with dual supply isolators & 16A SP MCB  |
| NM10DSMPVF    | 10 Way unit with dual supply isolators & 16A SP MCB  |
| NM14DSRCBMPVF | 14 Way unit with dual supply isolators & 16A DP RCBO |
| NM9DSRCBMPVF  | 9 Way unit with dual supply isolators & 16A DP RCBO  |
|               |                                                      |