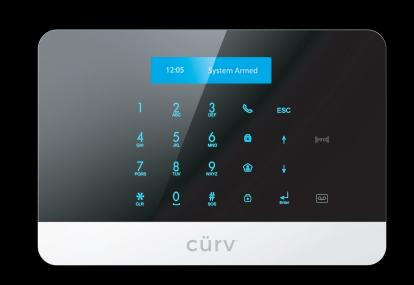

## CUIV® Curv Smart Alarm System

## CURV-ALR01

- EN 50131 Compliant
- Mains Powered Control Panel With Battery Pack Up
- Expandable Up To 99 Wireless Components
- Built In Siren Rated At 95dB
- Multi Language Support
- GSM Capabilities
- Quick & Easy DIY Install

Quick & Easy Wireless Install

Smart App Control

- Battery Back Up
- Pet Sensitive/Friendly
- Smart App Control
- LCD Screen
- Wireless Connection
- GSM Connection
- Perfect For Home Or Business Use

Multi Language Support