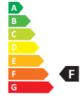

- Dimmable: No
- Energy Efficiency Class: F
- Luminous efficacy (rated) (nom.): 105.00 lm/W
- Power (Rated) (Nom): 10 W

• Nominal lifetime (nom.): 15000 h

- SAP Weight Paper Unit (Case): 0.415 kg
- SAP Weight Paper Unit (Piece): 0.023 kg