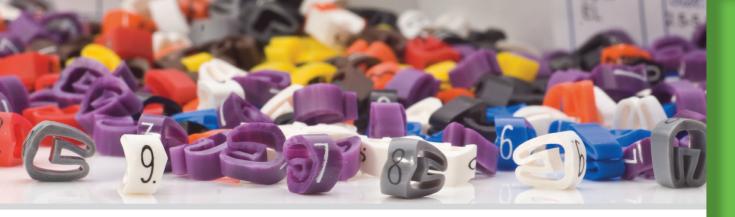

### **DESCRIPTION:**

Easi-Lok, the leading wire and cable identification system, offers a huge range of cable sizes that can be identified with a simple marker. Its chevron cut ensures easy and accurate alignment, the expanding ausset feature offers easy fitting. Ideal for cables from 0.2mm<sup>2</sup> to 70.0mm<sup>2</sup>. Supplied loose in boxes.

# **AVAILABLE MARKS:**

All sizes (B/W) Black on White

EL1/3 (B/Y) Black on Yellow

EL1/3 (B/R)

Black on Red

EL02/3B, EL1/3B, EL2/4B 0-9 (C/C) Colour Coded