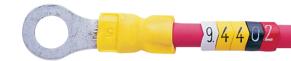

### **DESCRIPTION:**

Easi-Lok, the leading wire and cable identification system, offers a huge range of cable sizes that can be identified with a simple marker. Its chevron cut ensures easy and accurate alignment, the expanding ausset feature offers easy fitting. Ideal for cables from 0.2mm<sup>2</sup> to 70.0mm<sup>2</sup>. Supplied loose in boxes.