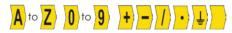

f-extinguishing material. Available in 5 sizes to cover cables up to 50mm<sup>2</sup>. The gusseted design enables them to fit over a wide range of cable diameters while the chevron cut ensures the marks stay aligned. Supplied loose in boxes.

## **APPLICATIONS:**

Suitable for applications that require low fire hazard properties such as public buildings, mass transit, rail trackside and signalling and the underground.

### **SPECIFICATION:**

**COLOUR OPTIONS:** Black on Yellow

MATERIAL: Zero-Halogen, Cadmium and Silicone Free Compound.

SERVICE TEMPERATURE RANGE: -45°C to +70°C

FLAMMABILITY: LOI 42%, UL94V-0 Rated Material FT1 > 350°C

CHEMICAL RESISTANCE: Sea water, detergents 10% aqueous, fuels, oils, white and industrial spirit.

#### **AVAILABLE MARKS:**

In Black on Yellow (B/Y)



# **PART NUMBERS:**

| MARKER<br>PART NO. (BOXES) | FOR CABLE<br>DIA. (mm) | MARKER<br>LENGTH (mm) | FOR CABLE*<br>SIZE (mm²) | BOX<br>QTY | APPLICATOR PART NO. |
|----------------------------|------------------------|-----------------------|--------------------------|------------|---------------------|
| ELG3/10                    | 1.4 - 2.5              | 3                     | -                        | 1000       | 1251                |
| ELG3/20                    | 2.0 - 3.5              | 2                     | 1.0 - 2.5                | 1000       | 1252                |
| ELG4/10                    | 3.0 - 6.0              | 4                     | 1.5 - 6.0                | 500        | 1254                |
| ELG6/10                    | 5.0 - 9.5              | 6