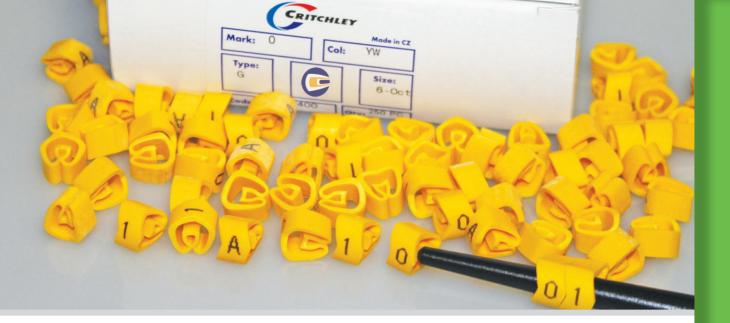

#### **DESCRIPTION:**

G-Type zero halogen markers are made from self-extinguishing material. Available in 5 sizes to cover cables up to 50mm<sup>2</sup>. The gusseted design enables them to fit over a wide range of cable diameters while the chevron cut ensures the marks stay aligned. Supplied loose in boxes.

#### **AVAILABLE MARKS:**

In Black on Yellow (B/Y)