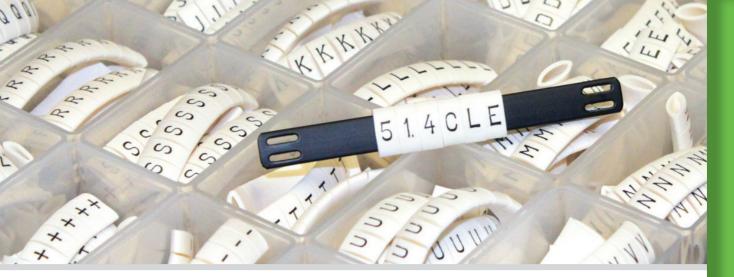

## **DESCRIPTION:**

The K-Type marker pick and mix kits come with a choice of numbers, letters, symbols and carrier strips for greater convenience and economy. Wastage is reduced, because you specify the characters you want and we make it up for you, complete with carrier strips.

| PART NUMBERS:   |                                                               |
|-----------------|---------------------------------------------------------------|
| PART NO.        | CONTENTS FOR SMALL BLACK ON YELLOW PICK & MIX KITS            |
| ERK-1 B/Y       | 24 x 100 markers of your choice & 200 assorted carrier strips |
| AVAILABLE MARKS | A to Z 0 to 9 + - / · ‡                                       |
| PART NO.        | CONTENTS FOR SMALL BLACK ON WHITE PICK & MIX KITS             |
| ERK-1 B/W       | 24 x 100 markers of your choice & 200 assorted carrier strips |
| AVAILABLE MARKS | A to Z 0 to 9 + - / · 🛓                                       |
| PART NO.        | CONTENTS FOR LARGE BLACK ON YELLOW PICK & MIX KITS            |
| ERK-2 B/Y       | 40 x 100 markers of your choice & 300 assorted carrier strips |
| AVAILABLE MARKS | A to Z 0 to 9 + - / · \                                       |
| PART NO.        | CONTENTS FOR LARGE BLACK ON WHITE PICK & MIX KITS             |
| ERK-2 B/W       | 40 x 100 markers of your choice & 300 assorted carrier strips |
| AVAILABLE MARKS | A to Z 0 to 9 + - / · +                                       |