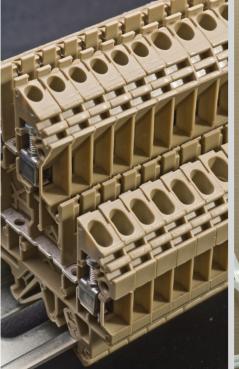

## **DESCRIPTION:**

Cablecraft Conta-Connect rail mounted terminal range and accessories are ideal for cable sizes from 2.5mm<sup>2</sup> to 95mm<sup>2</sup>. They are tested, approved and comply with (IEC) and European (EN) standards. Conta-Connect feed-through terminal blocks are suitable for both top hat 35mm or 32mm G rail mounting.

## **SPECIFICATION:**

MATERIAL: Polyamide PA 6.6 UL94 - V2.